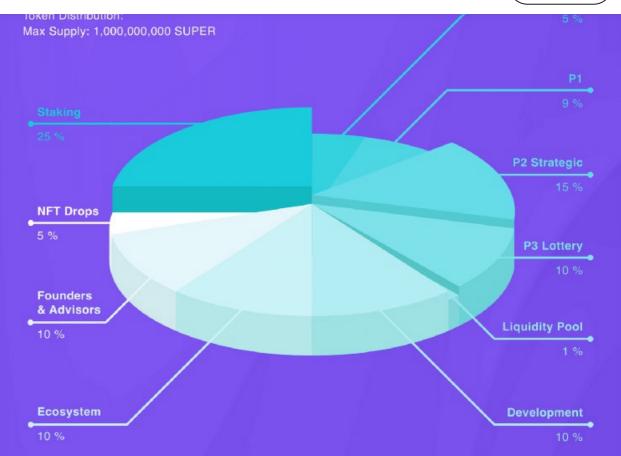

### **Token Freezes & Unlock Schedule:**

|                     | Vesting (by block) | TGE Unlock | Cliff     |
|---------------------|--------------------|------------|-----------|
| Seed                | 2 Years            | 15%        | 6 Months  |
| P1                  | 6 Months           | 20%        | 2 Months  |
| P2                  | 6 Months           | 20%        | 2 Months  |
| P3                  | 6 Months           | 25%        | 2 Months  |
| Development         | 2 Years            | 10%        | 2 Months  |
| Ecosystem           | 2 Years            | 20%        | None      |
| Founders & Advisors | 2 Years            | 0%         | 12 Months |
| NFT Drops           | 1 Year             | 33%        | None      |
| Staking             | 1 Year             | 0%         | None      |