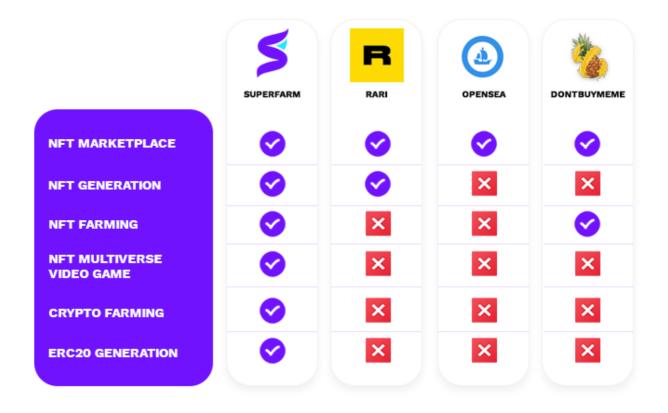

SuperFarm combines the most important features in NFT infrastructure in one platform with a user experience generations ahead of existing platforms.

Get started

SuperFarm Feature Comparison Chart